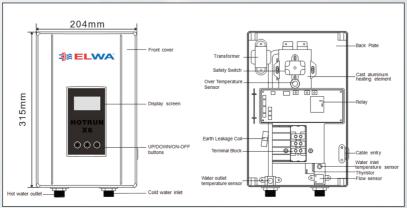

## BENEFITS OF THE HOTRUN X RANGE

- √ Pressure resistant up to 3MPa (leak free √ Single, 2-phase and 3-phase options) guarantee for 8 years)
- √ Variable power supply selection (kW) to suit any power supply
- √ Remote life time monitoring and diagnostics for fault conditions
- √ Super energy efficient and will only use the exact amount of power required
- √ Remote temperature control option
- √ Built in temperature limiter
- Size of an A4 piece of paper

- √ Digital temperature control and display
- $\sqrt{2}$  year warranty with the option of additional years
- √ Designed to meet all the specific plumbing requirements in Australia and New Zealand
- √ Flexible long term warranty
- √ Most energy efficient way to provide unlimited amounts of hot water instantly

| Model                                                                                                                       | <b>X</b> 6             |     |     |     | X11                              |     |     |     | X21                    |                                  |      |      |
|-----------------------------------------------------------------------------------------------------------------------------|------------------------|-----|-----|-----|----------------------------------|-----|-----|-----|------------------------|----------------------------------|------|------|
| Power (kWatt)                                                                                                               | 2.8                    | 3.8 | 4.8 | 6.0 | 7.6                              | 8.6 | 9.6 | 11  | 12.0                   | 15.0                             | 18.0 | 21.0 |
| Dimensions                                                                                                                  | 315 x 204 x 130mm      |     |     |     | 315 x 204 x 130mm                |     |     |     | 459 x 260 x 128mm      |                                  |      |      |
| Voltage                                                                                                                     | 1-Phase: 230/240 Volts |     |     |     | 1 or 2-Phase: 230/240 Volts      |     |     |     | 3-Phase: 400/415 Volts |                                  |      |      |
| Current (Amp)                                                                                                               | 12                     | 16  | 20  | 25  | 1-Ph:<br>32                      | 36  | 40  | 50  | 16                     | 00                               | 0.5  | 32   |
|                                                                                                                             |                        |     |     |     | 2-Ph:<br>16                      | 18  | 20  | 25  |                        | 20                               | 25   |      |
| IP Rating                                                                                                                   | IP24                   |     |     |     |                                  |     |     |     |                        |                                  |      |      |
| Connection                                                                                                                  | 1/2 BSP*               |     |     |     |                                  |     |     |     |                        |                                  |      |      |
| Weight                                                                                                                      | 4kg                    |     |     |     | 5kg                              |     |     |     | 6kg                    |                                  |      |      |
| Performance (at Δ<br>T = 25°C)<br>(Flowrate L/min)                                                                          | 1.6                    | 2.2 | 2.8 | 3.6 | 5.0                              | 5.5 | 6.0 | 7.0 | 7.5                    | 9.3                              | 11.4 | 13.2 |
| Response Time                                                                                                               | <10 seconds            |     |     |     |                                  |     |     |     |                        |                                  |      |      |
| Pressure Rating                                                                                                             | Max 2000 kPa / 20Bar   |     |     |     |                                  |     |     |     |                        |                                  |      |      |
| Selection chart as per application (varies due to cold water inlet temperature - i.e warmer climates need less kWatt power) |                        |     |     |     |                                  |     |     |     |                        |                                  |      |      |
| No. of Hand Wash<br>Basins                                                                                                  | 1                      | 1   | 1   | 2   | 2                                | 2   | 3   | 3   | 3                      | 4                                | 5    | 5    |
| No. of Showers<br>(WELS - rated)                                                                                            | -                      | -   | -   | -   | 1.<br>Only in<br>warm<br>climate | 1   | 1   | 1   | 1                      | 2.<br>Only in<br>warm<br>climate | 2    | 2    |
| No. of Hairdresser<br>Basins                                                                                                | -                      | -   | -   | -   | 1                                | 1   | 1   | 1   | 1                      | 2                                | 2    | 2    |
| No. of Kitchen<br>Sinks                                                                                                     | -                      | -   | -   | -   | 1.<br>Only in<br>warm<br>climate | 1   | 1   | 1   | 1                      | 2.<br>Only in<br>warm<br>climate | 2    | 2    |